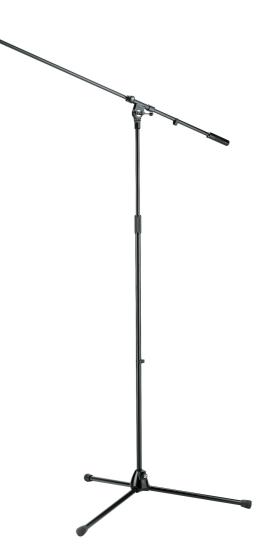

## 21021 Overhead microphone stand

## Data

| Boom arm           | one-piece design                                  |
|--------------------|---------------------------------------------------|
| Boom arm clamping  | T-bar locking screw                               |
| Boom arm length    | 1,065 mm                                          |
| Height             | from 1,120 to 2,010 mm                            |
| Height adjustment  | clutch                                            |
| Leg construction   | socket with foldable legs                         |
| Material           | steel                                             |
| Rod combination    | 2-piece folding design                            |
| Special features   | zinc die-cast base;<br>extra high;<br>longer legs |
| Threaded connector | 3/8"                                              |
| Туре               | black                                             |
| Weight             | 5.88 kg                                           |
|                    |                                                   |

Especially designed for studios and drummers. Taller and longer than most stands. Long legs fold for compact storage and easy transport.